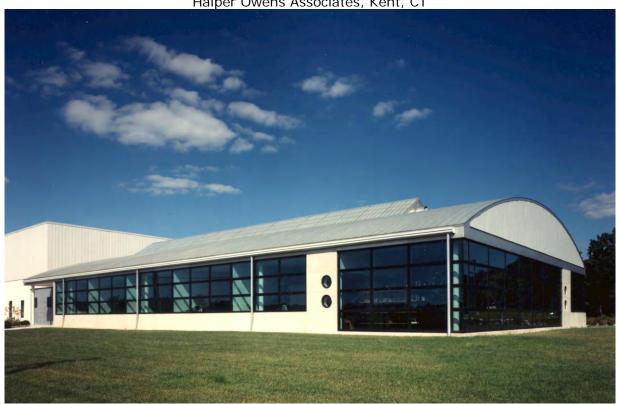

### 1992 Design Awards

Orrefors Corporate Headquarters, Berlin, New Jersey Halper Owens Associates, Kent, CT

Photographer: Matt Wargo

Jury comments: The addition ingeniously accommodates very comple a wonderful place to work that is full of light and space.

x circulation requirements, providing